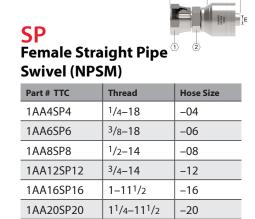

| 1AA6PS6   | 3/8-18                           | -06                                                                                                                                                                                                                                                                                                                                                                                                                                                                                                                                                                                                                                                                                                                                                                                                                                                                                                                                                                                                                                                                                                                                                                                                                                                                                                                                                                                                                                                                                                                                                                                                                                                                                                                                                                                                                                                                                                                                                                                                                                                                                                                            |
|-----------|----------------------------------|--------------------------------------------------------------------------------------------------------------------------------------------------------------------------------------------------------------------------------------------------------------------------------------------------------------------------------------------------------------------------------------------------------------------------------------------------------------------------------------------------------------------------------------------------------------------------------------------------------------------------------------------------------------------------------------------------------------------------------------------------------------------------------------------------------------------------------------------------------------------------------------------------------------------------------------------------------------------------------------------------------------------------------------------------------------------------------------------------------------------------------------------------------------------------------------------------------------------------------------------------------------------------------------------------------------------------------------------------------------------------------------------------------------------------------------------------------------------------------------------------------------------------------------------------------------------------------------------------------------------------------------------------------------------------------------------------------------------------------------------------------------------------------------------------------------------------------------------------------------------------------------------------------------------------------------------------------------------------------------------------------------------------------------------------------------------------------------------------------------------------------|
| 1AA8PS6   | 1/2-14                           | -06                                                                                                                                                                                                                                                                                                                                                                                                                                                                                                                                                                                                                                                                                                                                                                                                                                                                                                                                                                                                                                                                                                                                                                                                                                                                                                                                                                                                                                                                                                                                                                                                                                                                                                                                                                                                                                                                                                                                                                                                                                                                                                                            |
| 1AA6PS8   | 3/8–18                           | -08                                                                                                                                                                                                                                                                                                                                                                                                                                                                                                                                                                                                                                                                                                                                                                                                                                                                                                                                                                                                                                                                                                                                                                                                                                                                                                                                                                                                                                                                                                                                                                                                                                                                                                                                                                                                                                                                                                                                                                                                                                                                                                                            |
| 1AA8PS8   | 1/2-14                           | -08                                                                                                                                                                                                                                                                                                                                                                                                                                                                                                                                                                                                                                                                                                                                                                                                                                                                                                                                                                                                                                                                                                                                                                                                                                                                                                                                                                                                                                                                                                                                                                                                                                                                                                                                                                                                                                                                                                                                                                                                                                                                                                                            |
| 1AA12PS12 | 3/4-14                           | -12                                                                                                                                                                                                                                                                                                                                                                                                                                                                                                                                                                                                                                                                                                                                                                                                                                                                                                                                                                                                                                                                                                                                                                                                                                                                                                                                                                                                                                                                                                                                                                                                                                                                                                                                                                                                                                                                                                                                                                                                                                                                                                                            |
| 1AA16PS16 | 1-11 <sup>1</sup> / <sub>2</sub> | -16                                                                                                                                                                                                                                                                                                                                                                                                                                                                                                                                                                                                                                                                                                                                                                                                                                                                                                                                                                                                                                                                                                                                                                                                                                                                                                                                                                                                                                                                                                                                                                                                                                                                                                                                                                                                                                                                                                                                                                                                                                                                                                                            |
|           |                                  |                                                                                                                                                                                                                                                                                                                                                                                                                                                                                                                                                                                                                                                                                                                                                                                                                                                                                                                                                                                                                                                                                                                                                                                                                                                                                                                                                                                                                                                                                                                                                                                                                                                                                                                                                                                                                                                                                                                                                                                                                                                                                                                                |
|           |                                  | A                                                                                                                                                                                                                                                                                                                                                                                                                                                                                                                                                                                                                                                                                                                                                                                                                                                                                                                                                                                                                                                                                                                                                                                                                                                                                                                                                                                                                                                                                                                                                                                                                                                                                                                                                                                                                                                                                                                                                                                                                                                                                                                              |
|           | -                                | D                                                                                                                                                                                                                                                                                                                                                                                                                                                                                                                                                                                                                                                                                                                                                                                                                                                                                                                                                                                                                                                                                                                                                                                                                                                                                                                                                                                                                                                                                                                                                                                                                                                                                                                                                                                                                                                                                                                                                                                                                                                                                                                              |
|           | 1111111                          |                                                                                                                                                                                                                                                                                                                                                                                                                                                                                                                                                                                                                                                                                                                                                                                                                                                                                                                                                                                                                                                                                                                                                                                                                                                                                                                                                                                                                                                                                                                                                                                                                                                                                                                                                                                                                                                                                                                                                                                                                                                                                                                                |
| ED        |                                  | 100 Mary 100 |
|           |                                  |                                                                                                                                                                                                                                                                                                                                                                                                                                                                                                                                                                                                                                                                                                                                                                                                                                                                                                                                                                                                                                                                                                                                                                                                                                                                                                                                                                                                                                                                                                                                                                                                                                                                                                                                                                                                                                                                                                                                                                                                                                                                                                                                |