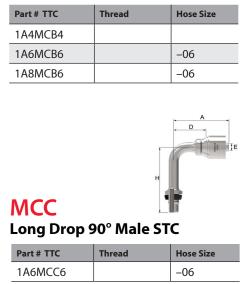

.0    | -16       |

| le STC | XXXXII<br>SECRETORY |
|--------|---------------------|
| Thread | Hose Size           |
|        | -04                 |
|        | -06                 |
|        | -06                 |
|        | -08                 |
|        | -16                 |
|        | Thread              |

| MCA<br>45° Male ST | C      | H |           |
|--------------------|--------|---|-----------|
| Part # TTC         | Thread |   | Hose Size |
| 1A8MCA8            |        |   | -08       |
| MCB<br>90° Male ST | c      | Н | D A       |
| Part # TTC         | Thread |   | Hose Size |
| 1A4MCB4            |        |   |           |
| 1A6MCB6            |        |   | -06       |
| 1A8MCB6            |        |   | -06       |
| мсс                |        | H | A IE      |