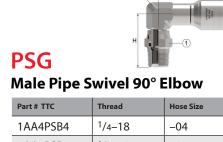

d   | (2)                  |
| Part # TTC     | Thread | Hose Size            |
| 1AA2FP4        | 1/8-27 | -04                  |
| 1AA4FP4        | 1/4-18 | -04                  |
| 1AA4FP6        | 1/4-18 | -06                  |
| 1AA6FP6        | 3/8-8  | -06                  |
| 1AA8FP8        | 1/2-14 | -08                  |
| 1AA12FP12      | 3/4-14 | -12                  |
|                |        |                      |

| <b>PF</b><br>Female Pipe | e Swivel | and a second |
|--------------------------|----------|--------------|
| Part # TTC               | Thread   | Hose Size    |
| 1AA4PF4                  | 1/4–18   | -04          |
| 1AA6PF6                  | 3/8–18   | -06          |
| 1AA8PF8                  | 1/2-14   | -08          |

1AA12PF12 <sup>3</sup>/4–14





| Part # TTC | Thread | Hose Size |
|------------|--------|-----------|
| 1AA4PSB4   | 1/4-18 | -04       |
| 1AA4PSB6   | 1/4–18 | -06       |
| 1AA6PSB6   | 3/8–18 | -06       |
| 1AA8PSB8   | 1/2-14 | -08       |
| 1AA12PSB12 | 3/4–14 | -12       |
|            |        |           |
|            | -      | A         |
|            |        |           |

|                      | -                                  | Notes as a second state of the second state of |
|----------------------|------------------------------------|-------------------------------------------------------------------------------------------------------------------------------------------------------------------------------------------------------------------------------------------------------------------------