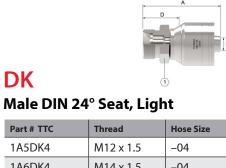

------------|-----------|-------------|
| Part # TTC                  | Thread    | Hose Size   |
| 1A5DLB4                     |           |             |
| 1A6DLB4                     | M14 x 1.5 | -04         |
| 1A8DLB4                     | M16 x 1.5 | -04         |
| 1A8DLB6                     | M16 x 1.5 | -06         |
| 1A10DLB6                    | M18 x 1.5 | -06         |
| 1A12DLB8                    | M22 x 1.5 | -08         |
| 1A16DLB10                   | M26 x 1.5 | -10         |
| 1A20DLB12                   | M30 x 2.0 | -12         |
| 1A25DLB16                   | M36 x 2.0 | -16         |
| 1A32DLB20                   | M45 x 2.0 | -20         |
| 1A40DLB24                   | M52 x 2.0 | -24         |
|                             |           |             |

DLB



| Male DIN 24° Seat, Light |           |           |  |
|--------------------------|-----------|-----------|--|
| Part # TTC               | Thread    | Hose Size |  |
| 1A5DK4                   | M12 x 1.5 | -04       |  |
| 1A6DK4                   | M14 x 1.5 | -04       |  |
| 1A8DK4                   | M16 x 1.5 | -04       |  |
| 1A8DK6                   | M16 x 1.5 | -06       |  |
| 1A12DK8                  | M22 x 1.5 | -08       |  |
| 1A16DK10                 | M26 x 1.5 | -10       |  |
| 1A20DK12                 | M30 x 2.0 | -12       |  |
| 1A25DK16                 | M36 x 2.0 | -16       |  |
| 1A32DK20                 | M45 x 2.0 | -20       |  |
|                          |           |           |  |
|                          | -         | A .       |  |

| DS<br>Femal